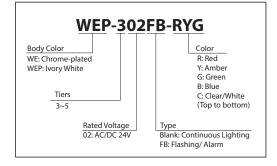

## How to Order

# Specifications

| Stack Number | Imber Model Rated Voltage |           | Power Consumption | Mass |
|--------------|---------------------------|-----------|-------------------|------|
| 3 Tiers      | WE(P)-302                 |           | 1.7W              | 260g |
| 3 Hers       | WE(P)-302FB               |           | 2.7W              | 300g |
| 4 Tiers      | WE(P)-402                 | AC/DC 24V | 2.0W              | 310g |
|              | WE(P)-402FB               | AC/DC 24V | 3.2W              | 350g |
| 5 Tiers      | WE(P)-502                 |           | 2.7W              | 310g |
| 5 Hers       | WE(P)-502FB               |           | 3.7W              | 350g |