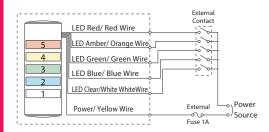

| Skyblue         |  |  |

## Signal Line voltage and current per LED Module

| Γ | Model  | Rated<br>Voltage | Signal Line<br>Voltage | LED                 |      | Alarm                  |                   |
|---|--------|------------------|------------------------|---------------------|------|------------------------|-------------------|
|   |        |                  |                        | Signal Line Current |      | Signal Line<br>Current | Inrush<br>Current |
|   | ronage | voltage          | R, Y                   | G, B, C             |      |                        |                   |
| Γ | WE/WEP | AC/DC 24V        | AC/DC 24V              | 30mA                | 25mA | 40mA                   | 250mA             |

WE/WEP

## Wiring

## • AC/DC 24V Lighting Type







## • AC/DC 24V Lighting/Flashing Type



## • DC 24V NPN Type

|   |                                  | Contact    |
|---|----------------------------------|------------|
|   | LED Red/ Red Wire                | — <u> </u> |
| 5 | LED Amber/ Orange Wire           |            |
| 4 | LED Green/ Green Wire            |            |
| 3 | LED Blue/ Blue Wire              |            |
| 2 | LED Clear/White White Wire       |            |
|   | Power/Yellow Wire External Power |            |

### DC 24V NPN FB Type



#### • DC 24V PNP Type

|   |   |                        | Power<br>DC24V | External | PNP<br>Contact |
|---|---|------------------------|----------------|----------|----------------|
| 1 |   | Power/ Yellow Wire     |                |          |                |
| 5 | ٦ | LE