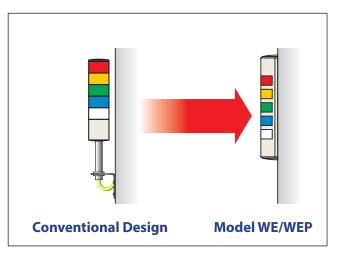

## 37.5mm Super-thin Design!

Patlite has perfected a 37.5mm-thin design that significantly enhances integration with the equipment as a built-in signal system.

# Dimensions

JUST 37.5mm

IP65 construction is safe for installation in damp locations and dusty factory environments.