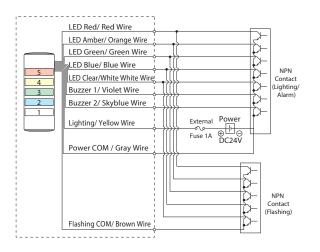

## Wiring

## • DC 24V NPN Type

|   |                                  | Contact    |
|---|----------------------------------|------------|
|   | LED Red/ Red Wire                | — <u> </u> |
| 5 | LED Amber/ Orange Wire           |            |
| 4 | LED Green/ Green Wire            |            |
| 3 | LED Blue/ Blue Wire              |            |
| 2 | LED Clear/White White Wire       |            |
|   | Power/Yellow Wire External Power |            |