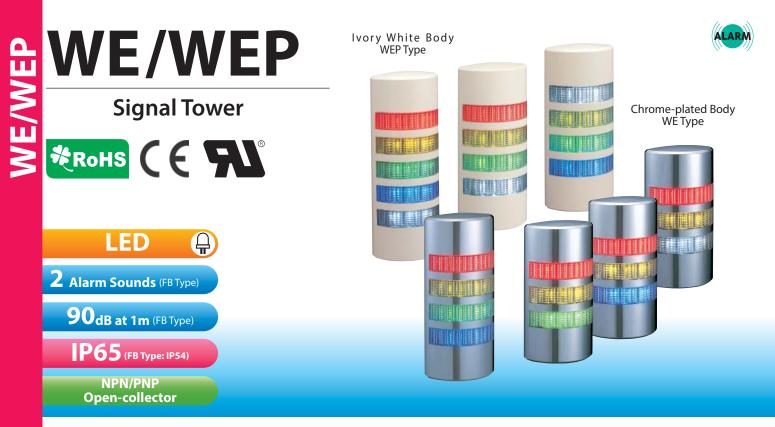

## FEATURES

- · Clear vertical-cut lens for enhanced illumination over a wide perspective.
- Has an optional built-in audible alarm (FB type) with an output of 90dB (at 1m).
- Installation can be vertical or horizontal.
- Two body color selections of chrome plated or ivory white.
- Lens made of superior impact and heat resistant polycarbonate resin for superior durability and enhanced illumination.
- Both NPN and PNP Compatible for direct connection to a PLC (24V DC ONLY)
- Two lighting patterns of flashing and continuous lighting.
- Dust and water resistance rating of IP65 (except for FB type: IP54).
- Available colors are in Red, Amber, Green, Blue, and Clear/White.
- Has the CE mark and conforms to the requirements for the EC directive.
- Is a UL Recognized Component (File No. E215660).

WE/WEP