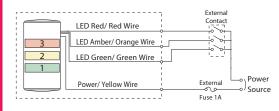

2     | Skyblue         |  |  |

## Signal Line voltage and current per LED Module

| Γ | Model  | Rated<br>Voltage | Signal Line<br>Voltage | LED                 |      | Alarm                  |                   |
|---|--------|------------------|------------------------|---------------------|------|------------------------|-------------------|
|   |        |                  |                        | Signal Line Current |      | Signal Line<br>Current | Inrush<br>Current |
|   | ronage | voltage          | R, Y                   | G, B, C             |      |                        |                   |
| Γ | WE/WEP | AC/DC 24V        | AC/DC 24V              | 30mA                | 25mA | 40mA                   | 250mA             |

WE/WEP

## Wiring

## • AC/DC 24V Lighting Type







## • AC/DC 24V Lighting/Flashing Type



## • DC 24V NPN Type

|   |                                  | Contact    |
|---|----------------------------------|------------|
|   | LED Red/ Red Wire                | — <u> </u> |
| 5 | LED Amber/ Orange Wire           |            |
| 4 | LED Green/ Green Wire            |            |
| 3 | LED Blue/ Blue Wire              |            |
| 2 | LED Clear/White White Wire       |            |
|   | Power/Yellow Wire External Power |            |

### DC 24V NPN FB Type



#### • DC 24V PNP Type

|   |   |                        | Power<br>DC24V | External | PNP<br>Contact |
|---|---|------------------------|----------------|----------|----------------|
| 1 |   | Power/ Yellow Wire     |                |          |                |
| 5 | ٦