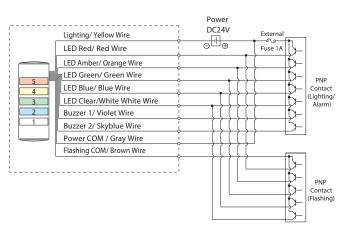

|

### DC 24V NPN FB Type



#### • DC 24V PNP Type

|   |   |                        | Power<br>DC24V | External | PNP<br>Contact |
|---|---|------------------------|----------------|----------|----------------|
| 1 |   | Power/ Yellow Wire     |                |          |                |
| 5 | ٦ | LED Red/ Red Wire      | ⊖⊞⊕            | Fuse 1A  |                |
| 4 |   | LED Amber/ Orange Wire |                |          | t)—            |
| 3 |   | LED Green/ Green Wire  |                |          | t)—            |
|   |   | LED Blue/ Blue Wire    |                |          | £              |
|   |   | LED Clear/ White Wire  |                |          |                |
|   |   |                        |                |          |                |

## • DC 24V PNP FB Type