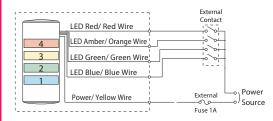

| Skyblue         |  |  |

## Signal Line voltage and current per LED Module

| Γ | Model  | Rated<br>Voltage | Signal Line<br>Voltage | LED                 |      | Alarm                  |                   |
|---|--------|------------------|------------------------|---------------------|------|------------------------|-------------------|
|   |        |                  |                        | Signal Line Current |      | Signal Line<br>Current | Inrush<br>Current |
|   | ronage | voltage          | R, Y                   | G, B, C             |      |                        |                   |
| Γ | WE/WEP | AC/DC 24V        | AC/DC 24V              | 30mA                | 25mA | 40mA                   | 250mA             |

WE/WEP

## Wiring

## • AC/DC 24V Lighting Type







## • AC/DC 24V Lighting/Flashing Type



## • DC 24V NPN Type

|   |                                  | Contact    |
|---|----------------------------------|------------|
|   | LED Red/ Red Wire                | — <u> </u> |
| 5 | LED Amber/ Orange Wire           |            |
| 4 | LED Green/ Green Wire            |            |
| 3 | LED Blue/ Blue Wire              |            |
| 2 | LED Clear/White White Wire       |            |
|   | Power/Yellow Wire External Power |            |

### DC 24V NPN FB Type



#### • DC 24V PNP Type

|   |   |                        | Power<br>DC24V | External | PNP<br>Contact |
|---|---|------------------------|----------------|----------|----------------|
| 1 |   | Power/ Yellow Wire     |                |          |                |
| 5 | ٦ |