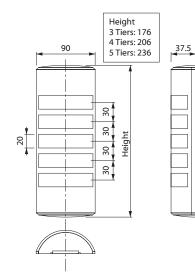

# Dimensions

JUST 37.5mm

IP65 construction is safe for installation in damp locations and dusty factory environments.

# Specifications

| Stack Number | Imber Model Rated Voltage |           | Power Consumption | Mass |
|--------------|---------------------------|-----------|-------------------|------|
| 3 Tiers      | WE(P)-302                 |           | 1.7W              | 260g |
| 3 Hers       | WE(P)-302FB               |           | 2.7W              | 300g |
| 4 Tiers      | WE(P)-402                 | AC/DC 24V | 2.0W              | 310g |
|              | WE(P)-402FB               | AC/DC 24V | 3.2W              | 350g |
| 5 Tiers      | WE(P)-502                 |           | 2.7W              | 310g |
| 5 Hers       | WE(P)-502FB               |           | 3.7W              | 350g |