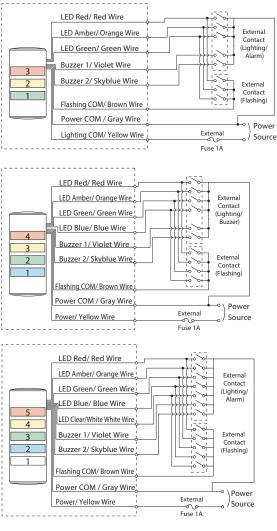

ine voltage and current per LED Module

| Γ | Model  | Rated<br>Voltage | Signal Line<br>Voltage | LED                 |      | Alarm                  |                   |
|---|--------|------------------|------------------------|---------------------|------|------------------------|-------------------|
|   |        |                  |                        | Signal Line Current |      | Signal Line<br>Current | Inrush<br>Current |
|   | ronage | voltage          | R, Y                   | G, B, C             |      |                        |                   |
| Γ | WE/WEP | AC/DC 24V        | AC/DC 24V              | 30mA                | 25mA | 40mA                   | 250mA             |

WE/WEP

## Wiring

## • AC/DC 24V Lighting Type







## • AC/DC 24V Lighting/Flashing Type



## • DC 24V NPN Type

|   |                                  | Contact    |
|---|----------------------------------|------------|
|   | LED Red/ Red Wire                | — <u> </u> |
| 5 | LED Amber/ Orange Wire           |            |
| 4 | LED Green/ Green Wire            |            |
| 3 | LED Blue/ Blue Wire              |            |
| 2 | LED Clear/White White Wire       |            |
|   | Power/Yellow Wire External Power |            |

### DC 24V NPN FB Type



#### • DC 24V PNP Type

|   |   |                        | Power<br>DC24V | External | PNP<br>Contact |
|---|---|------------------------|----------------|----------|----------------|
| 1 |   | Power/ Yellow Wire     |                |          |                |
| 5 | ٦ | LED Red/ Red Wire      | ⊖⊞⊕            | F