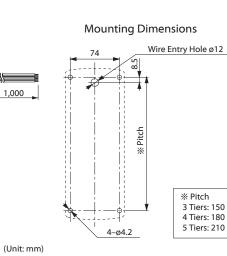

# Dimensions

JUST 37.5mm

IP65 construction is safe for installation in damp locations and dusty factory environments.

# Specifications

| Stack Number | Imber Model Rated Voltage |           | Power Consumption | Mass |
|--------------|---------------------------|-----------|-------------------|------|
| 3 Tiers      | WE(P)-302                 |           | 1.7W              | 260g |
| 3 Hers       | WE(P)-302FB               |           | 2.7W              | 300g |
| 4 Tiers      | WE(P)-402                 | AC/DC 24V | 2.0W              | 310g |
|              | WE(P)-402FB               | AC/DC 24V | 3.2W              | 350g |
| 5 Tiers      | WE(P)-502                 |           | 2.7W              | 310g |
| 5 Hers       | WE(P)-502FB               |           | 3.7W              | 350g |