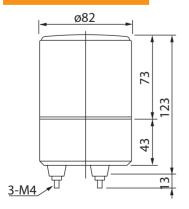

eflection system for enhanced illumination.
- Energy-efficient and maintenance-free LED array
- Main body is made of impact and heat resistant ABS resin.
- Colors available are Red, Amber, and Green.

### **Specifications**

| Model    | Rated<br>Voltage | Power<br>Consumption | Flash Rate<br>(fpm) | Mass |
|----------|------------------|----------------------|---------------------|------|
| ○ RLE-12 | DC 12V           | 1.7W                 | 120                 | 400g |
| RLE-24   | DC 24V           | 3.9W                 |                     |      |
| RLE-100  | AC 100V          | - 2W                 |                     | 600g |
| RLE-220  | AC 220V          |                      |                     |      |

Available by Special Order

#### How to Order



#### **Dimensions**







(Unit: mm)

127