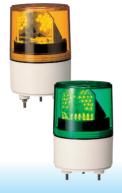

# LED Signal Light featuring energy-saving and enhanced illumination with an LED integrated reflection system.

**FEATURES** 

- Indoors allows upright, inverted, and horizontal installation; outdoors allows upright installation only.
- Dome lens is made of superior impact and heat resistant polycarbonate resin.
- · Compact motor with high durability and energy-efficient characteristics.
- LED integrated reflection system for enhanced illumination.
- Energy-efficient and maintenance-free LED array
- Main body is made of impact and heat resistant ABS resin.
- Colors available are Red, Amber, and Green.