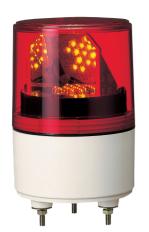

## **Revolving Warning Light**

Φ82

# LED Signal Light featuring energy-saving and enhanced illumination with an LED integrated reflection system.

**FEATURES** 

- Indoors allows upright, inverted, and horizontal installation; outdoors allows upright installation only.
- Dome lens is made of superior impact and heat resistant polycarbonate resin.
- · Compact motor with high durability and energy-efficient characteristics.
- LED integrated reflection system for enhanced illumination.
- Energy-efficient and maintenance-free LED array
- Main body is made of impact and heat resistant ABS resin.
- Colors available are Red, Amber, and Green.