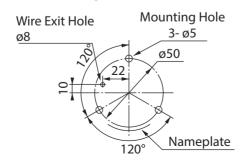

ction system for enhanced illumination.
- Energy-efficient and maintenance-free LED array
- Main body is made of impact and heat resistant ABS resin.
- Colors available are Red, Amber, and Green.

### **Specifications**

| Model    | Rated<br>Voltage | Power<br>Consumption | Flash Rate<br>(fpm) | Mass |
|----------|------------------|----------------------|---------------------|------|
| ○ RLE-12 | DC 12V           | 1.7W                 | 120                 | 400g |
| RLE-24   | DC 24V           | 3.9W                 |                     |      |
| RLE-100  | AC 100V          | - 2W                 |                     | 600g |
| RLE-220  | AC 220V          |                      |                     |      |

Available by Special Order

#### How to Order



#### **Dimensions**







(Unit: mm)

127