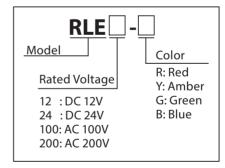

ics.
- LED integrated reflection system for enhanced illumination.
- Energy-efficient and maintenance-free LED array
- Main body is made of impact and heat resistant ABS resin.
- Colors available are Red, Amber, and Green.

### **Specifications**

| Model    | Rated<br>Voltage | Power<br>Consumption | Flash Rate<br>(fpm) | Mass |
|----------|------------------|----------------------|---------------------|------|
| ○ RLE-12 | DC 12V           | 1.7W                 | 120                 | 400g |
| RLE-24   | DC 24V           | 3.9W                 |                     |      |
| RLE-100  | AC 100V          | - 2W                 |                     | 600g |
| RLE-220  | AC 220V          |                      |                     |      |

Available by Special Order

#### How to Order



#### **Dimensions**







(Unit: mm)

127