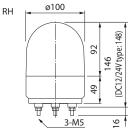

lows upright, inverted, and sideways installation; Outdoors allows upright installation only.
- Has the CE mark and conforms to the requirements (for 12V, 24V type only) for the EC directive.
- Dome is made from superior impact and heat resistant polycarbonate resin.
- Main body is made of impact and heat-resistant polycarbonate resin.
- Built-in audible alarm for models RHB/RKB at a sound of 90dB (at 1m).
- Rotating parabolic reflector to enhance visibility from a distance.
- Is UL Listed for 24V, 120V, and 240V types (File No. E215660)
- Vibration-resistant automobile bulb for extended bulb life.
- Available Colors are Red, Amber, Green, and Blue.
- Utilizes a terminal block for easy wiring.
- AVAILABLE BY SPECIAL ORDER (RH TYPE)
- · Body Color: Silver

# How to Order



### Dimensions





#### Mounting Dimensions



## Specifications

| Model            | Rated<br>Voltage | Current<br>Consumption | Flash Rate<br>(fpm) | Bulb    |           | Mass   |
|------------------|------------------|------------------------|---------------------|---------|-----------|--------|
|                  |                  |                        |                     | Ratings | Repl. No. | IVIdSS |
| RH/RHB-12A       | DC 12V           | 0.8A                   | 170                 | 12V 10W | 9         | 400g   |
| RH/RHB-24A (UL)  | DC 24V           | 0.5A                   |                     | 24V 10W | 10        |        |
| RH/RHB-120A (UL) | AC 120V          | 0.1A                   |                     | 12V 5W  | 12        | 600g   |
| RH/RHB-200A      | AC 200V          | 0