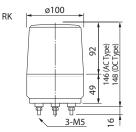

ws upright, inverted, and sideways installation; Outdoors allows upright installation only.
- Has the CE mark and conforms to the requirements (for 12V, 24V type only) for the EC directive.
- Dome is made from superior impact and heat resistant polycarbonate resin.
- Main body is made of impact and heat-resistant polycarbonate resin.
- Built-in audible alarm for models RHB/RKB at a sound of 90dB (at 1m).
- Rotating parabolic reflector to enhance visibility from a distance.
- Is UL Listed for 24V, 120V, and 240V types (File No. E215660)
- Vibration-resistant automobile bulb for extended bulb life.
- Available Colors are Red, Amber, Green, and Blue.
- Utilizes a terminal block for easy wiring.
- AVAILABLE BY SPECIAL ORDER (RH TYPE)
- · Body Color: Silver

# How to Order



### Dimensions





#### Mounting Dimensions



## Specifications

| Model            | Rated<br>Voltage | Current<br>Consumption | Flash Rate<br>(fpm) | Bulb    |           | Mass   |
|------------------|------------------|------------------------|---------------------|---------|-----------|--------|
|                  |                  |                        |                     | Ratings | Repl. No. | IVIdSS |
| RH/RHB-12A       | DC 12V           | 0.8A                   | 170                 | 12V 10W | 9         | 400g   |
| RH/RHB-24A (UL)  | DC 24V           | 0.5A                   |                     | 24V 10W | 10        |        |
| RH/RHB-120A (UL) | AC 120V          | 0.1A                   |                     | 12V 5W  | 12        | 600g   |
| RH/RHB-200A      | AC 200V          | 0.0