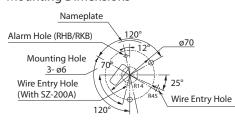

deways installation; Outdoors allows upright installation only.
- Has the CE mark and conforms to the requirements (for 12V, 24V type only) for the EC directive.
- Dome is made from superior impact and heat resistant polycarbonate resin.
- Main body is made of impact and heat-resistant polycarbonate resin.
- Built-in audible alarm for models RHB/RKB at a sound of 90dB (at 1m).
- Rotating parabolic reflector to enhance visibility from a distance.
- Is UL Listed for 24V, 120V, and 240V types (File No. E215660)
- Vibration-resistant automobile bulb for extended bulb life.
- Available Colors are Red, Amber, Green, and Blue.
- Utilizes a terminal block for easy wiring.
- AVAILABLE BY SPECIAL ORDER (RH TYPE)
- · Body Color: Silver

# How to Order



### Dimensions





#### Mounting Dimensions



## Specifications

| Model            | Rated<br>Voltage | Current<br>Consumption | Flash Rate<br>(fpm) | Bulb    |           | Mass   |
|------------------|------------------|------------------------|---------------------|---------|-----------|--------|
|                  |                  |                        |                     | Ratings | Repl. No. | IVIdSS |
| RH/RHB-12A       | DC 12V           | 0.8A                   | 170                 | 12V 10W | 9         | 400g   |
| RH/RHB-24A (UL)  | DC 24V           | 0.5A                   |                     | 24V 10W | 10        |        |
| RH/RHB-120A (UL) | AC 120V          | 0.1A                   |                     | 12V 5W  | 12        | 600g   |
| RH/RHB-200A      | AC 200V          | 0.03A                  |