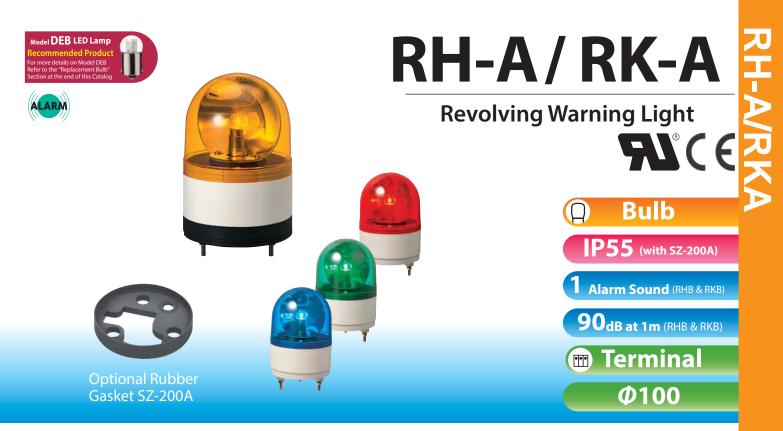

# Compact Revolving Warning Light featuring high durability and easy wiring with terminal block.

#### FEATURES

- Indoors allows upright, inverted, and sideways installation; Outdoors allows upright installation only.
- Has the CE mark and conforms to the requirements (for 12V, 24V type only) for the EC directive.
- Dome is made from superior impact and heat resistant polycarbonate resin.
- Main body is made of impact and heat-resistant polycarbonate resin.
- Built-in audible alarm for models RHB/RKB at a sound of 90dB (at 1m).
- Rotating parabolic reflector to enhance visibility from a distance.
- Is UL Listed for 24V, 120V, and 240V types (File No. E215660)
- Vibration-resistant automobile bulb for extended bulb life.
- Available Colors are Red, Amber, Green, and Blue.
- Utilizes a terminal block for easy wiring.
- AVAILABLE BY SPECIAL ORDER (RH TYPE)
- · Body Color: Silver