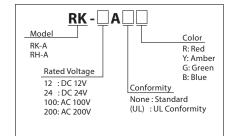

URES

- Indoors allows upright, inverted, and sideways installation; Outdoors allows upright installation only.
- Has the CE mark and conforms to the requirements (for 12V, 24V type only) for the EC directive.
- Dome is made from superior impact and heat resistant polycarbonate resin.
- Main body is made of impact and heat-resistant polycarbonate resin.
- Built-in audible alarm for models RHB/RKB at a sound of 90dB (at 1m).
- Rotating parabolic reflector to enhance visibility from a distance.
- Is UL Listed for 24V, 120V, and 240V types (File No. E215660)
- Vibration-resistant automobile bulb for extended bulb life.
- Available Colors are Red, Amber, Green, and Blue.
- Utilizes a terminal block for easy wiring.
- AVAILABLE BY SPECIAL ORDER (RH TYPE)
- · Body Color: Silver

# How to Order



### Dimensions





#### Mounting Dimensions



## Specifications

| Model            | Rated<br>Voltage | Current<br>Consumption | Flash Rate<br>(fpm) | Bulb    |           | Mass   |
|------------------|------------------|------------------------|---------------------|---------|-----------|--------|
|                  |                  |                        |                     | Ratings | Repl. No. | IVIdSS |
| RH/RHB-12A       | DC 12V           | 0.8A                   | 170                 | 12V 10W | 9         | 400g   |
| RH/RHB-24A (UL)  | DC 24V           | 0.5A                   |                     | 24V 10W | 10        |        |
| RH/RHB-120A (UL) | AC 120V          | 0.1A                   |                     | 12V 5W  | 12        | 600g   |
| RH/RHB-200A      | AC