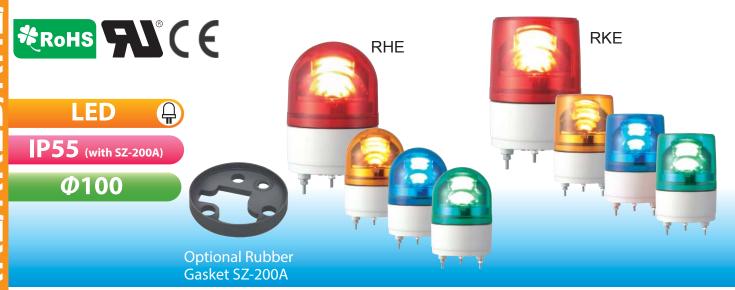

## RKE/RKEB/RHE/RHEB

## **Super-bright LED Revolving Warning Light**

# Compact LED revolving warning light featuring one super-bright LED chip and an enhanced high dispersion reflection system.

#### **FEATURES**

- RHEB/RKEB includes an internal alarm (hi-pitched tone) of 90dB (at 1m) that is synchronized with the light operation.
- Has the CE mark and conforms to the requirements (for 12V, 24V type only) for the EC directive.
- Compact motor with high durability and energy-efficient characteristics.
- Dome lens is made of impact and heat resistant polycarbonate resin.
- · Energy-efficient by using only 1 LED chip which is super-bright.
- Main body is made of impact and heat resistant ABS resin.
- · Colors available are Red, Amber, Green, and Blue.
- · Uses a terminal block for easy wiring.