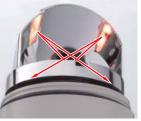

#### Newly developed reflector for LED revolving warning light

The PATLITE LED revolving warning light uses a unique and patented reflecting system, solely designed for these models. Even though the dispersion characteristics of the LED chip is less than an incandescent bulb, PATLITE's unique design creates an equivalent dispersion effect with the light reflector.

The uniquely designed reflectors not only reflect upward and to the side, but also downward; this cannot be achieved by incandescent bulb type revolving warning lights. The PATLITE LED revolving warning light is suitable for applications where high visibility from a low angle is required.