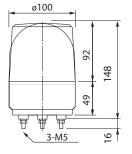

lash<br>Rate | Mass |
|--------------|------------------|------------------------|---------------|------|
| RKE/RKEB-12  | DC 12V           | 0.25A                  | 120 fpm       | 400g |
| RKE/RKEB-24  | DC 24V           | 0.16A                  |               |      |
| RKE/RKEB-100 | AC 100V          | 0.04A                  |               | 600g |
| RKE/RKEB-200 | AC 200V          | 0.02A                  |               |      |
| RHE/RHEB-12  | DC 12V           | 0.25A                  |               | 400g |
| RHE/RHEB-24  | DC 24V           | 0.16A                  |               |      |
| RHE/RHEB-100 | AC 100V          | 0.04A                  |               | 600g |
| RHE/RHEB-200 | AC 200V          | 0.02A                  |               |      |

#### **Dimensions**







(Unit: mm)

#### How to Order



#### Newly developed reflector for LED revolving warning light



The PATLITE LED revolving warning light uses a unique and patented reflecting system, solely designed for these models. Even though the dispersion characteristics of the LED chip is less than an incandescent bulb, PATLITE's unique design creates an equivalent dispersion effect with the light reflector.



The uniquely designed reflectors not only reflect upward and to the side, but also downward; this cannot be achieved by incandescent bulb type revolving warning lights. The PATLITE LED revolving warning light is suitable for applications where high visibility from a low angle is required.