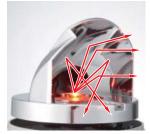

#### Newly developed reflector for LED revolving warning light

The PATLITE LED revolving warning light uses a unique and patented reflecting system, solely designed for these models. Even though the dispersion characteristics of the LED chip is less than an incandescent bulb, PATLITE's unique design creates an equivalent dispersion effect with the light reflector.

The uniquely designed reflectors not only reflect upward and to the side, but also downward; this cannot be achieved by incandescent bulb type revolving warning lights. The PATLITE LED revolving warning light is suitable for applications where high visibility from a low angle is required.