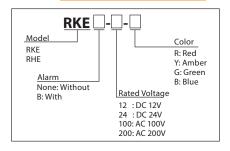

|------------------|------------------------|---------------|------|
| RKE/RKEB-12  | DC 12V           | 0.25A                  | 120 fpm       | 400g |
| RKE/RKEB-24  | DC 24V           | 0.16A                  |               |      |
| RKE/RKEB-100 | AC 100V          | 0.04A                  |               | 600g |
| RKE/RKEB-200 | AC 200V          | 0.02A                  |               |      |
| RHE/RHEB-12  | DC 12V           | 0.25A                  |               | 400g |
| RHE/RHEB-24  | DC 24V           | 0.16A                  |               |      |
| RHE/RHEB-100 | AC 100V          | 0.04A                  |               | 600g |
| RHE/RHEB-200 | AC 200V          | 0.02A                  |               |      |

#### **Dimensions**







(Unit: mm)

#### How to Order



#### Newly developed reflector for LED revolving warning light



The PATLITE LED revolving warning light uses a unique and patented reflecting system, solely designed for these models. Even though the dispersion characteristics of the LED chip is less than an incandescent bulb, PATLITE's unique design creates an equivalent dispersion effect with the light reflector.



The uniquely designed reflectors not only reflect upward and to the side, but also downward; this cannot be achieved by incandescent bulb type revolving warning lights. The PATLITE LED revolving warning light is suitable for applications where high visibility from a low angle is required.