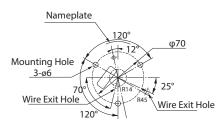

<br>Rate | Mass |
|--------------|------------------|------------------------|---------------|------|
| RKE/RKEB-12  | DC 12V           | 0.25A                  | 120 fpm       | 400g |
| RKE/RKEB-24  | DC 24V           | 0.16A                  |               |      |
| RKE/RKEB-100 | AC 100V          | 0.04A                  |               | 600g |
| RKE/RKEB-200 | AC 200V          | 0.02A                  |               |      |
| RHE/RHEB-12  | DC 12V           | 0.25A                  |               | 400g |
| RHE/RHEB-24  | DC 24V           | 0.16A                  |               |      |
| RHE/RHEB-100 | AC 100V          | 0.04A                  |               | 600g |
| RHE/RHEB-200 | AC 200V          | 0.02A                  |               |      |

#### **Dimensions**







(Unit: mm)

#### How to Order



#### Newly developed reflector for LED revolving warning light



The PATLITE LED revolving warning light uses a unique and patented reflecting system, solely designed for these models. Even though the dispersion characteristics of the LED chip is less than an incandescent bulb, PATLITE's unique design creates an equivalent dispersion effect with the light reflector.



The uniquely designed reflectors not only reflect upward and to the side, but also downward; this cannot be achieved by incandescent bulb type revolving warning lights. The PATLITE LED revolving warning light is suitable for applications where high visibility from a low angle is required.