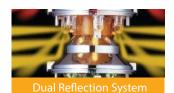

# Space-saving, multi-color single-tier LED Signal Tower.

**Open-collector** 

(Max. 85dB at 1m)

PATLITE's original dual reflection system with its exclusive hybrid prism-cut lens and 5 color LED modules creates a bright, distinctive and even illumination.

**FEATURES** 

- PATLITE's exclusive hybrid prism-cut lens designed for enhanced visibility from any direction and
- Original Dual Reflection System for enhanced light diffusion; creating bright, distinctive illumination while saving energy.
- Two built-in alarms (FB Type) with selectable sound patterns.
- Adjustable volume of up to 90dB (at 1m).
- Direct or pole mount installation.
- Interchangeable Modules need no re-wiring, even after installation.
- PATLITE's single-tiered triple or quadruple colored unit is ideal for applications with limited vertical space.
- Pole-mount installation includes a circular mounting base as standard equipment.
- See "Color Coordination Combination" Section for available colors.