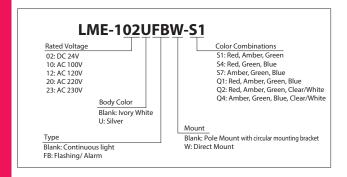

# How to Order

# Patlite's unique single-tier unit with triple or quadruple colors integrated.

S1: Red, Amber, Green

S4: Red, Green, Blue

S7: Amber, Green, Blue

Q1: Red, Amber, Green, Blue

Q1: Red, Amber, Green, Clear/White