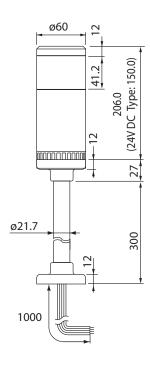

## **Dimensions**

**LME Type** 

**LME-W Type** 

**Mounting Dimensions** (LME-W)

(Unit: mm)