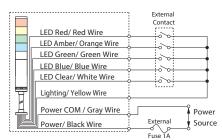

#### • DC 24V Lighting/Flashing Type

#### LME-S/Q Lead-wire Color Table

|            | LED Unit Color                  | Lead Wire Color            |  |  |
|------------|---------------------------------|----------------------------|--|--|
| S1         | Red, Amber, Green               | Red, Orange, Green         |  |  |
| S4         | Red, Green, Blue                | Red, Green, Blue           |  |  |
| <b>S</b> 7 | Amber, Green, Blue              | Orange, Green, Blue        |  |  |
| Q1         | Red, Amber, Green, Blue         | Red, Orange, Green, Blue   |  |  |
| Q2         | Red, Amber, Green, Clear/White  | Red, Orange, Green, White  |  |  |
| Q4         | Amber, Green, Blue, Clear/White | Orange, Green, Blue, White |  |  |