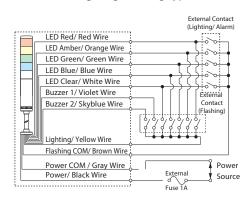

Red, Green, Blue







S7: Amber, Green, Blue







Q1: Red, Amber, Green, Blue



Q1: Red, Amber, Green, Clear/White



Q1: Amber, Green, Blue, Clear/White



#### **Clear Lens**

Patlite's new single-tier, multi-color unit is ideally suited for installations requiring a multiple color display but has limited vertical space. The clear lenses are easily distinguishable between lit and unlit lamps, and the unlit look can integrate visually with the equipment it is attached to.

## **Dimensions**

**LME Type** 



**LME-W Type** 



**Mounting Dimensions** (LME-W)



(Unit: mm)









# Wiring

### DC 24V Lighting Type



#### • DC 24V NPN Type



#### · AC Power Lighting Type



#### • DC 24V Lighting/Flashing Type



#### · AC Power NPN Type



#### • AC Power Lighting/Flashing Type



#### LME-S/Q Lead-wire Color Table

|            | LED Unit Color                  | Lead Wire Color            |  |  |
|------------|---------------------------------|----------------------------|--|--|
| S1         | Red, Amber, Green               | Red, Orange, Green         |  |  |
| S4         | Red, Green, Blue                | Red, Green, Blue           |  |  |
| <b>S</b> 7 | Amber, Green, Blue              | Orange, Green, Blue        |  |  |
| Q1         | Red, Amber, Green, Blue         | Red, Orange, Green, Blue   |  |  |
| Q2         | Red, Amber, Green, Clear/White  | Red, Orange, Green, White  |  |  |
| Q4         | Amber, Green, Blue, Clear/White | Orange, Green, Blue, White |  |  |

#### Signal Line voltage and current per LED Module

| Signal Eine voltage and current pe