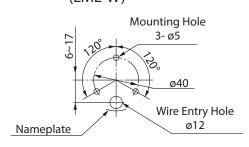

## **Dimensions**

**LME Type** 

**LME-W Type** 

**Mounting Dimensions** (LME-W)

(Unit: mm)