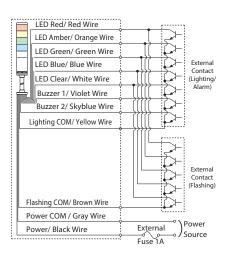

|                        |                     |         |             |         |
| AC 230V                                        |                        |                     |         |             |         |

#### Lead-wire color coordination table

| LED Unit Color | Lead Wire Color |  |
|----------------|-----------------|--|
| Red            | Red             |  |
| Amber          | Orange          |  |
| Green          | Green           |  |
| Blue           | Blue            |  |
| Clear/White    | White           |  |

| Alarm Sounds | Lead Wire Color |
|--------------|-----------------|
| Buzzer 1     | Purple          |
| Buzzer 2     | Skyblue         |
|              |                 |

#### • DC 24V NPN FB Type



## AC Power NPN FB Type