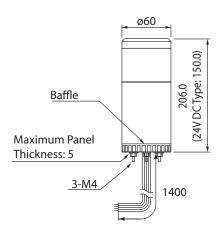

## **Dimensions**

**LME Type** 

**LME-W Type** 

**Mounting Dimensions** (LME-W)

(Unit: mm)