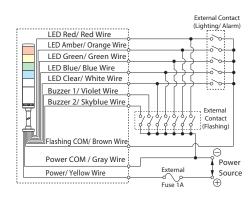

#### • AC Power Lighting/Flashing Type

#### LME-S/Q Lead-wire Color Table

|            | LED Unit Color                  | Lead Wire Color            |  |  |
|------------|---------------------------------|----------------------------|--|--|
| S1         | Red, Amber, Green               | Red, Orange, Green         |  |  |
| S4         | Red, Green, Blue                | Red, Green, Blue           |  |  |
| <b>S</b> 7 | Amber, Green, Blue              | Orange, Green, Blue        |  |  |
| Q1         | Red, Amber, Green, Blue         | Red, Orange, Green, Blue   |  |  |
| Q2         | Red, Amber, Green, Clear/White  | Red, Orange, Green, White  |  |  |
| Q4         | Amber, Green, Blue, Clear/White | Orange, Green, Blue, White |  |  |

| Alarm Sounds | Lead Wire Color |
|--------------|-----------------|
| Buzzer 1     | Purple          |
| Buzzer 2     | Skyblue         |
|              |                 |