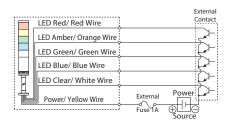

#### · AC Power Lighting Type

#### LME-S/Q Lead-wire Color Table

|            | LED Unit Color                  | Lead Wire Color            |  |  |
|------------|---------------------------------|----------------------------|--|--|
| S1         | Red, Amber, Green               | Red, Orange, Green         |  |  |
| S4         | Red, Green, Blue                | Red, Green, Blue           |  |  |
| <b>S</b> 7 | Amber, Green, Blue              | Orange, Green, Blue        |  |  |
| Q1         | Red, Amber, Green, Blue         | Red, Orange, Green, Blue   |  |  |
| Q2         | Red, Amber, Green, Clear/White  | Red, Orange, Green, White  |  |  |
| Q4         | Amber, Green, Blue, Clear/White | Orange, Green, Blue, White |  |  |