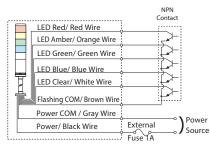

ntegrated.

S1: Red, Amber, Green





S4: Red, Green, Blue







S7: Amber, Green, Blue







Q1: Red, Amber, Green, Blue



Q1: Red, Amber, Green, Clear/White



Q1: Amber, Green, Blue, Clear/White



#### **Clear Lens**

Patlite's new single-tier, multi-color unit is ideally suited for installations requiring a multiple color display but has limited vertical space. The clear lenses are easily distinguishable between lit and unlit lamps, and the unlit look can integrate visually with the equipment it is attached to.

## **Dimensions**

**LME Type** 



**LME-W Type** 



**Mounting Dimensions** (LME-W)



(Unit: mm)









# Wiring

### DC 24V Lighting Type



#### • DC 24V NPN Type



#### · AC Power Lighting Type



#### • DC 24V Lighting/Flashing Type



#### · AC Power NPN Type



#### • AC Power Lighting/Flashing Type



#### LME-S/Q Lead-wire Color Table

|            | LED Unit Color                  | Lead Wire Color            |  |  |
|------------|---------------------------------|----------------------------|--|--|
| S1         | Red, Amber, Green               | Red, Orange, Green         |  |  |
| S4         | Red, Green, Blue                | Red, Green, Blue           |  |  |
| <b>S</b> 7 | Amber, Green, Blue              | Orange, Green, Blue        |  |  |
| Q1         | Red, Amber, Green, Blue         | Red, Orange, Green, Blue   |  |  |
| Q2         | Red, Amber, Green, Clear/White  | Red, Orange, Green, White  |  |  |
| Q4         | Amber, Green, Blue, Clear/White | Orange, Green, Blue, White |  |  |

#### Signal Line voltage and current per LED Mo