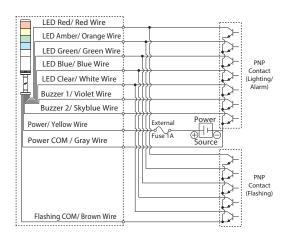

|
| AC 220V                                        |                        |                     |         |             |         |
| AC 230V                                        |                        |                     |         |             |         |

#### Lead-wire color coordination table

| LED Unit Color | Lead Wire Color |  |
|----------------|-----------------|--|
| Red            | Red             |  |
| Amber          | Orange          |  |
| Green          | Green           |  |
| Blue           | Blue            |  |
| Clear/White    | White           |  |

| Alarm Sounds | Lead Wire Color |
|--------------|-----------------|
| Buzzer 1     | Purple          |
| Buzzer 2     | Skyblue         |
|              |                 |

#### • DC 24V NPN FB Type



## AC Power NPN FB Type