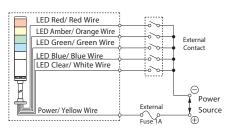

### DC 24V Lighting Type

#### LME-S/Q Lead-wire Color Table

|            | LED Unit Color                  | Lead Wire Color            |  |  |
|------------|---------------------------------|----------------------------|--|--|
| S1         | Red, Amber, Green               | Red, Orange, Green         |  |  |
| S4         | Red, Green, Blue                | Red, Green, Blue           |  |  |
| <b>S</b> 7 | Amber, Green, Blue              | Orange, Green, Blue        |  |  |
| Q1         | Red, Amber, Green, Blue         | Red, Orange, Green, Blue   |  |  |
| Q2         | Red, Amber, Green, Clear/White  | Red, Orange, Green, White  |  |  |
| Q4         | Amber, Green, Blue, Clear/White | Orange, Green, Blue, White |  |  |