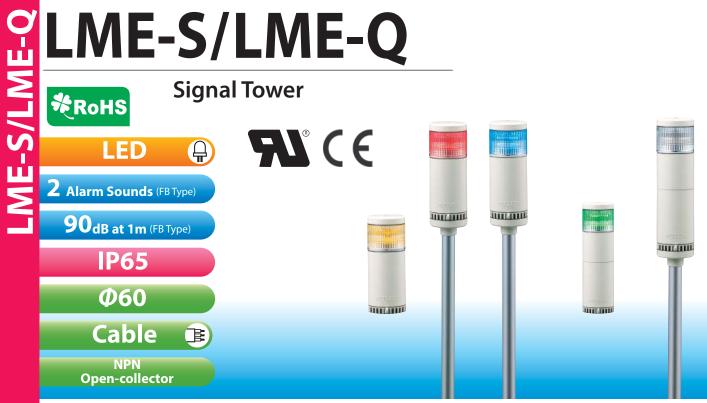

# Space-saving, multi-color single-tier LED Signal Tower.

**Open-collector** 

(Max. 85dB at 1m)

PATLITE's original dual reflection system with its exclusive hybrid prism-cut lens and 5 color LED modules creates a bright, distinctive and even illumination.

**FEATURES** 

- PATLITE's exclusive hybrid prism-cut lens designed for enhanced visibility from any direction and
- Original Dual Reflection System for enhanced light diffusion; creating bright, distinctive illumination while saving energy.
- Two built-in alarms (FB Type) with selectable sound patterns.
- Adjustable volume of up to 90dB (at 1m).
- Direct or pole mount installation.
- Interchangeable Modules need no re-wiring, even after installation.
- PATLITE's single-tiered triple or quadruple colored unit is ideal for applications with limited vertical space.
- Pole-mount installation includes a circular mounting base as standard equipment.
- See "Color Coordination Combination" Section for available colors.

#### MODEL LME-S AVAILABLE BY SPECIAL ORDER

- Rated Voltage: AC/DC 24V only.
- **Body: Silver Color**
- Cable: Versatile and flexible 3m cable.
- PNP compatible