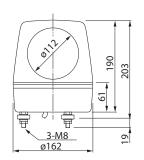

Rated<br>Voltage | Current<br>Consumption | Flash Rate<br>(fpm) | Bulb     |           | Mass   |
|---------|------------------|------------------------|---------------------|----------|-----------|--------|
|         |                  |                        |                     | Ratings  | Repl. No. | IVIASS |
| KP-24A  | 24V DC           | 1.2A                   | 140                 | 24V 35W  | 2         | 1.0kg  |
| KP-100A | 100V AC          | 0.3A                   |                     | 120V 40W | 6         | 1.2kg  |
| KP-120A | 120V AC          | 0.4A                   |                     |          |           |        |
| KP-200A | 200V AC          | 0.13A                  | 120                 | 220V 30W | 37        |        |

### How to Order



#### **Dimensions**



#### **Mounting Dimensions**



(Unit: mm)