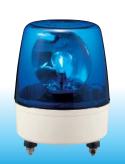

# Corrosion-proof plastic Revolving Warning Light for a wide range of applications.

**FEATURES** 

- Extended product lifespan by using vibration-resistance and reliable operation, even under a severely cold environment (-30°C).
- · Indoors allows upright, inverted, and sideways installation; outdoors allows upright installation only.
- · Has the CE mark and conforms to the requirements (for 24V type only) for the EC directive.
- Dome lens is made of superior weather-resistant and light-translucent acrylic resin.
- Mounting Bolts are drip-proof and made of rust-free stainless steel.
- Rotating parabolic reflector to enhance visibility from a distance.
- Main Body is made of special UV and water-resistant resin.
- · Available Colors are Red, Amber, Green, and Blue.

#### **Specifications**

| Model   | Rated<br>Voltage | Current<br>Consumption | Flash Rate<br>(fpm) | Bulb     |           | Mass   |
|---------|------------------|------------------------|---------------------|----------|-----------|--------|
|         |                  |                        |                     | Ratings  | Repl. No. | IVIASS |
| KP-24A  | 24V DC           | 1.2A                   | 140                 | 24V 35W  | 2         | 1.0kg  |
| KP-100A | 100V AC          | 0.3A                   |                     | 120V 40W | 6         | 1.2kg  |
| KP-120A | 120V AC          | 0.4A                   |                     |          |           |        |
| KP-200A | 200V AC          | 0.13A                  | 120                 | 220V 30W | 37        |        |