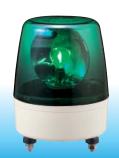

# Corrosion-proof plastic Revolving Warning Light for a wide range of applications.

**FEATURES** 

- Extended product lifespan by using vibration-resistance and reliable operation, even under a severely cold environment (-30°C).
- · Indoors allows upright, inverted, and sideways installation; outdoors allows upright installation only.
- · Has the CE mark and conforms to the requirements (for 24V type only) for the EC directive.
- Dome lens is made of superior weather-resistant and light-translucent acrylic resin.
- Mounting Bolts are drip-proof and made of rust-free stainless steel.
- Rotating parabolic reflector to enhance visibility from a distance.
- Main Body is made of special UV and water-resistant resin.
- · Available Colors are Red, Amber, Green, and Blue.

#### **Specifications**

| Model   | Rated<br>Voltage | Current<br>Consumption | Flash Rate<br>(fpm) | Bulb     |           | Mass   |
|---------|------------------|------------------------|---------------------|----------|-----------|--------|
|         |                  |                        |                     | Ratings  | Repl. No. | IVIASS |
| KP-24A  | 24V DC           | 1.2A                   | 140                 | 24V 35W  | 2         | 1.0kg  |
| KP-100A | 100V AC          | 0.3A                   |                     | 120V 40W | 6         | 1.2kg  |
| KP-120A | 120V AC          | 0.4A                   |                     |          |           |        |
| KP-200A | 200V AC          | 0.13A                  | 120                 | 220V 30W | 37        |        |