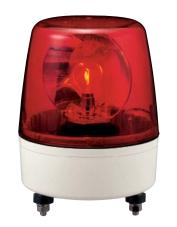

# Corrosion-proof plastic Revolving Warning Light for a wide range of applications.

**FEATURES** 

- Extended product lifespan by using vibration-resistance and reliable operation, even under a severely cold environment (-30°C).
- · Indoors allows upright, inverted, and sideways installation; outdoors allows upright installation only.
- · Has the CE mark and conforms to the requirements (for 24V type only) for the EC directive.
- Dome lens is made of superior weather-resistant and light-translucent acrylic resin.
- Mounting Bolts are drip-proof and made of rust-free stainless steel.
- Rotating parabolic reflector to enhance visibility from a distance.
- Main Body is made of special UV and water-resistant resin.
- · Available Colors are Red, Amber, Green, and Blue.

#### **Specifications**

| Model   | Rated<br>Voltage | Current<br>Consumption | Flash Rate<br>(fpm) | Bulb     |           | Mass   |
|---------|------------------|------------------------|---------------------|----------|-----------|--------|
|         |                  |                        |                     | Ratings  | Repl. No. | IVIASS |
| KP-24A  | 24V DC           | 1.2A                   | 140                 | 24V 35W  | 2         | 1.0kg  |
| KP-100A | 100V AC          | 0.3A                   |                     | 120V 40W | 6         | 1.2kg  |
| KP-120A | 120V AC          | 0.4A                   |                     |          |           |        |
| KP-200A | 200V AC          | 0.13A                  | 120                 | 220V 30W | 37        |        |