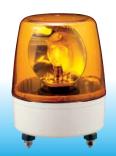

# Corrosion-proof plastic Revolving Warning Light for a wide range of applications.

**FEATURES** 

- Extended product lifespan by using vibration-resistance and reliable operation, even under a severely cold environment (-30°C).
- · Indoors allows upright, inverted, and sideways installation; outdoors allows upright installation only.
- · Has the CE mark and conforms to the requirements (for 24V type only) for the EC directive.
- Dome lens is made of superior weather-resistant and light-translucent acrylic resin.
- Mounting Bolts are drip-proof and made of rust-free stainless steel.
- Rotating parabolic reflector to enhance visibility from a distance.
- Main Body is made of special UV and water-resistant resin.
- · Available Colors are Red, Amber, Green, and Blue.

#### **Specifications**

| Model   | Rated<br>Voltage | Current<br>Consumption | Flash Rate<br>(fpm) | Bulb     |           | Mass   |
|---------|------------------|------------------------|---------------------|----------|-----------|--------|
|         |                  |                        |                     | Ratings  | Repl. No. | IVIASS |
| KP-24A  | 24V DC           | 1.2A                   | 140                 | 24V 35W  | 2         | 1.0kg  |
| KP-100A | 100V AC          | 0.3A                   |                     | 120V 40W | 6         | 1.2kg  |
| KP-120A | 120V AC          | 0.4A                   |                     |          |           |        |
| KP-200A | 200V AC          | 0.13A                  | 120                 | 220V 30W | 37        |        |