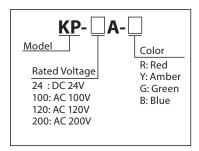

cations**

| Model   | Rated<br>Voltage | Current<br>Consumption | Flash Rate<br>(fpm) | Bulb     |           | Mass   |
|---------|------------------|------------------------|---------------------|----------|-----------|--------|
|         |                  |                        |                     | Ratings  | Repl. No. | IVIASS |
| KP-24A  | 24V DC           | 1.2A                   | 140                 | 24V 35W  | 2         | 1.0kg  |
| KP-100A | 100V AC          | 0.3A                   |                     | 120V 40W | 6         | 1.2kg  |
| KP-120A | 120V AC          | 0.4A                   |                     |          |           |        |
| KP-200A | 200V AC          | 0.13A                  | 120                 | 220V 30W | 37        |        |

### How to Order



#### **Dimensions**



#### **Mounting Dimensions**



(Unit: mm)