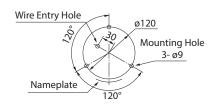

nsumption | Flash Rate<br>(fpm) | Bulb     |           | Mass   |
|---------|------------------|------------------------|---------------------|----------|-----------|--------|
|         |                  |                        |                     | Ratings  | Repl. No. | IVIASS |
| KP-24A  | 24V DC           | 1.2A                   | 140                 | 24V 35W  | 2         | 1.0kg  |
| KP-100A | 100V AC          | 0.3A                   |                     | 120V 40W | 6         | 1.2kg  |
| KP-120A | 120V AC          | 0.4A                   |                     |          |           |        |
| KP-200A | 200V AC          | 0.13A                  | 120                 | 220V 30W | 37        |        |

### How to Order



#### **Dimensions**



#### **Mounting Dimensions**



(Unit: mm)