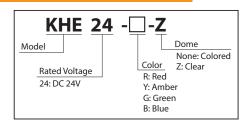

|
|--------|-------|------------------|----------------------|----------------|----------|-------------------------------|--------|
|        |       |                  |                      | Flash          | Rotation | Strobe                        | IVIass |
| KHE-24 | RED   | DC 24V           | 8.2W                 | 55 ±10%<br>fps |          | 75 ±10% fps<br>(double-flash) | 450g   |
|        | AMBER |                  |                      |                |          |                               |        |
|        | GREEN |                  | 10.1W                |                |          |                               |        |
|        | BLUE  |                  | 21.6W                |                |          |                               |        |

## How to Order



#### Wiring