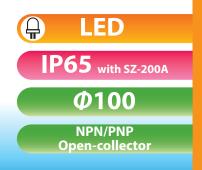

#### **FEATURES**

**Optional Rubber** 

Gasket SZ-200A

- Super-bright long life LED's used for three signaling patterns that simulate rotation, strobe, and blinking.
- Enhanced Illumination with the use of long-life, super bright LEDs.
- No motor or bulb replacement makes it Maintenance-free.
- Low power consumption increases energy efficiency.
- Indoor installation can be upright, inverted or sideways; Outdoors is for upright only.
- Available colors are in Red, Amber, Green, and Blue.
- Has the CE mark and conforms to the requirements for the EC directive.
- Is UL Listed (File No. E215660).

#### **Specifications**

| Model  | Color | Rated<br>Voltage | Power<br>Consumption | Flash Patterns |          |                               | Mass   |
|--------|-------|------------------|----------------------|----------------|----------|-------------------------------|--------|
|        |       |                  |                      | Flash          | Rotation | Strobe                        | IVIass |
| KHE-24 | RED   | DC 24V           | 8.2W                 | 55 ±10%<br>fps |          | 75 ±10% fps<br>(double-flash) | 450g   |
|        | AMBER |                  |                      |                |          |                               |        |
|        | GREEN |                  | 10.1W                |                |          |                               |        |
|        | BLUE  |                  | 21.6W                |                |          |                               |        |