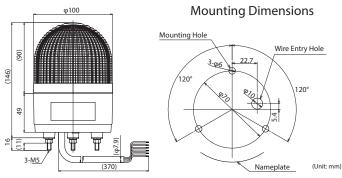

## **LED Multi-signal Light**







# KHE features three flashing patterns for diverse applications.

#### **FEATURES**

**Optional Rubber** 

Gasket SZ-200A

- Super-bright long life LED's used for three signaling patterns that simulate rotation, strobe, and blinking.
- Enhanced Illumination with the use of long-life, super bright LEDs.
- No motor or bulb replacement makes it Maintenance-free.
- Low power consumption increases energy efficiency.
- Indoor installation can be upright, inverted or sideways; Outdoors is for upright only.
- Available colors are in Red, Amber, Green, and Blue.
- Has the CE mark and conforms to the requirements for the EC directive.
- Is UL Listed (File No. E215660).

#### **AVAILABLE BY SPECIAL ORDER**

· Body Color: Silver

## Dimensions



#### **Specifications**

| Model  | Color | Rated<br>Voltage | Power<br>Consumption | Flash Patterns |          |                               | Mass   |
|--------|-------|------------------|----------------------|----------------|----------|-------------------------------|--------|
|        |       |                  |                      | Flash          | Rotation | Strobe                        | IVIass |
| KHE-24 | RED   | DC 24V           | 8.2W                 | 55 ±10%<br>fps |          | 75 ±10% fps<br>(double-flash) | 450g   |
|        | AMBER |                  |                      |                |          |                               |        |
|        | GREEN |                  | 10.1W                |                |          |                               |