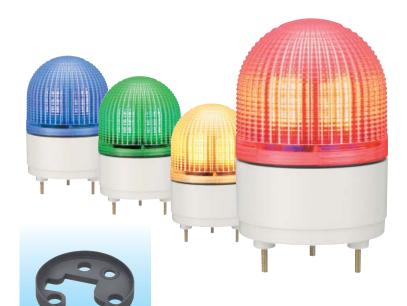

#### **FEATURES**

**Optional Rubber** 

Gasket SZ-200A

- Super-bright long life LED's used for three signaling patterns that simulate rotation, strobe, and blinking.
- Enhanced Illumination with the use of long-life, super bright LEDs.
- No motor or bulb replacement makes it Maintenance-free.
- Low power consumption increases energy efficiency.
- Indoor installation can be upright, inverted or sideways; Outdoors is for upright only.
- Available colors are in Red, Amber, Green, and Blue.
- Has the CE mark and conforms to the requirements for the EC directive.
- Is UL Listed (File No. E215660).