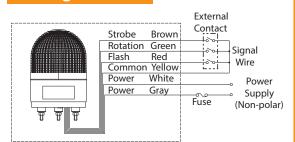

----|------------------|----------------------|----------------|----------|-------------------------------|--------|
|        |       |                  |                      | Flash          | Rotation | Strobe                        | IVIass |
| KHE-24 | RED   | DC 24V           | 8.2W                 | 55 ±10%<br>fps |          | 75 ±10% fps<br>(double-flash) | 450g   |
|        | AMBER |                  |                      |                |          |                               |        |
|        | GREEN |                  | 10.1W                |                |          |                               |        |
|        | BLUE  |                  | 21.6W                |                |          |                               |        |

## How to Order



#### Wiring