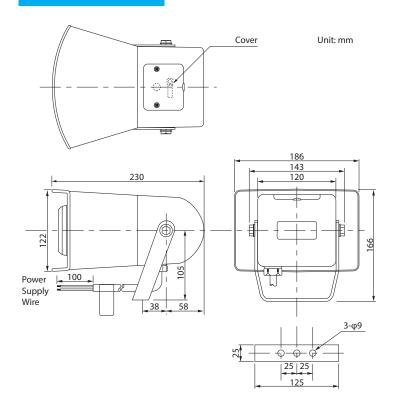

S -48  | DC 48V           | DC 35 - 60V              | 10W                  |                                    | (IP65 by Special                  | -20°C to +60°C<br>85% RH or less | 105dB                           | 5A                | 1CH     |  |
|      | EWHS -100 | AC 100V          | AC 90 - 132V             | 12W                  |                                    |                                   | Order)                           | 85% KH OF IESS                  |                   | or more |  |
|      | EWHS -200 | AC 200V          | AC 180 - 260V            | 13W                  |                                    |                                   |                                  |                                 |                   | 1.4Kg   |  |

### Dimensions



#### How to Order



#### **Use of Copyrighted Material**

PATLITE Corporation has not applied for permission to use certain copyrighted music or songs recorded for Type-A, Type-C, and Type-D melody charts outside of Japan. Therefore, please contact the local copyright association for permission before using the product in case this product is used outside of Japan. Melody charts Type-E is recommended for use outside of Japan as this playlist does not include copyrighted music or songs, and permission is not required.

| Туре А                        | (Japan Only)                 |                                                    |                       |  |
|-------------------------------|------------------------------|----------------------------------------------------|-----------