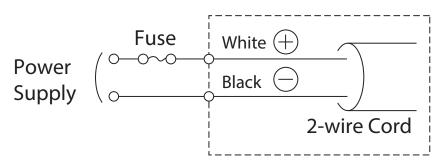

ie                  |  |
| Stutter (rapid intermittent) | Melody Chime     | Galactic Motor      | London Bridge is falling down |  |
| Bell (clear high-pitch)      | Chime            | Ringing Phone       | Mary had a little Lamb        |  |
| Yelp (rapid siren)           | Call Sign        | Two Tone            | Camptown Races                |  |
| Rapid Hi-Lo                  | Train Ride       | Alarm Clock         | Amaryllis                     |  |
| Melody Chime                 | Galloping Hi-Lo  | Ringing Hi-Lo       | Mozart Symphony No. 40        |  |
| Synthesized Piano            | Alien Chatter    | Fur Elise Ave Maria |                               |  |
| Synthesized Bell             | Falling Crystals | Bach Minuet in Gmaj | Grandfather's Clock           |  |

## Wiring