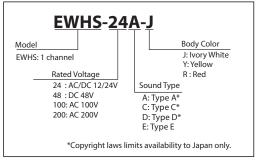

#### How to Order

#### **Specifications**

|      | Model     | Rated<br>Voltage | Voltage Range            | Power<br>Consumption | Protection<br>Rating               | Operating<br>Temperature<br>Range | Sound<br>Pressure<br>(at 1m)     | External<br>Contact<br>Capacity | Channel<br>Inputs | Mass    |  |
|------|-----------|------------------|--------------------------|----------------------|------------------------------------|-----------------------------------|----------------------------------|---------------------------------|-------------------|---------|--|
| EWHS | EWHS -24  | AC/DC<br>12-24V  | AC 8 - 28V<br>DC 9 - 35V | 8W                   | IP54<br>(IP65 by Special<br>Order) |                                   |                                  |                                 |                   | 1.2kg   |  |
|      | EWHS -48  | DC 48V           | DC 35 - 60V              | 10W                  |                                    | (IP65 by Special                  | -20°C to +60°C<br>85% RH or less | 105dB                           | 5A                | 1CH     |  |
|      | EWHS -100 | AC 100V          | AC 90 - 132V             | 12W                  |                                    |                                   | Order)                           | 85% KH OF IESS                  |                   | or more |  |
|      | EWHS -200 | AC 200V          | AC 180 - 260V            | 13W                  |                                    |                                   |                                  |                                 |                   | 1.4Kg   |  |