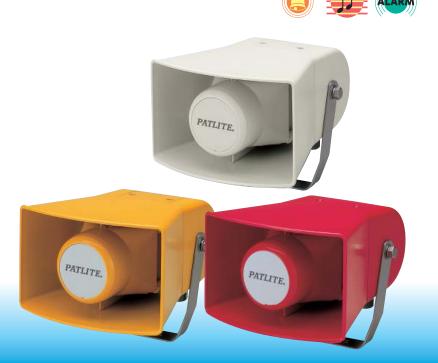

# **EWHS**

**Signal Horn** 

CE

105dB at 1m

1 Channel / 32 Sounds

P65 (Available by Special Order

**Cable** 

NPN/PNP Open-collector

# Original wide horn design featuring a high volume of up to 105dB (at 1m), designed for use in noisy environments.

#### **FEATURES**

- Select 1 channel from the 32 pre-recorded sounds using the built-in DIP Switch.
- Enhanced for durability and safety in the work environment.
- Adjustable audible sound of up to 105dB (at 1m) with volume control.
- Indoor installation for upright, inverted and sideways position; upright only for outdoors.
  (Do not install with the horn facing upward).
- Has the CE mark and conforms to the requirements (for 12V, 24V type) for the CE directive.
- Anti-corrosive stainless steel mounting bracket makes installation easier.