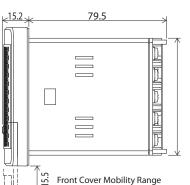

of 90dB (at 1m) is suitable for use in a noisy factory.
- 32 pre-recorded sounds in one unit to be used for various applications.
- Sound output level and sound group can be selected by rotary switches stored behind the front panel for easier operation, even after installation.

17.2

Mounting Hardware

(Unit: mm)

- Select a sound group to playback 4 pre-recorded sounds.
- A new sound group can be created from the 32 sounds by using an optional memory card (sold separately).
- Compliant with the RoHS directive
- Has the CE mark and conforms to the requirements (for 12V/24V type) for the EC directive.
- Is a UL recognized component (File No. E24210).

#### AVAILABLE BY SPECIAL ORDER

- Binary input controlled 15 sound playback model.
- PNP open collector transistor type.

## Dimensions





How to Order





## Wiring





When circuit is closed: 7m A

# Melody List

| Туре А                        |                              |                          | (Japan Only)          |
|-------------------------------|------------------------------|--------------------------|-----------------------|
| Beep (slow intermittent)      | Stutter (rapid intermittent) | Bell (clear high-pitch)  | Yelp (rapid siren)    |
| Rapid Hi-Lo                   | Melody Chime                 | Synthesized Piano        | Synthesized Bell      |
| Stutter + Bell                | Synthesized Melody Chime     | Chime                    | Call Sign             |
| Fur Elise                     | Maiden's Prayer              | Bach Minuet in Gmaj      | Annie Laurie          |
| London Bridge is falli