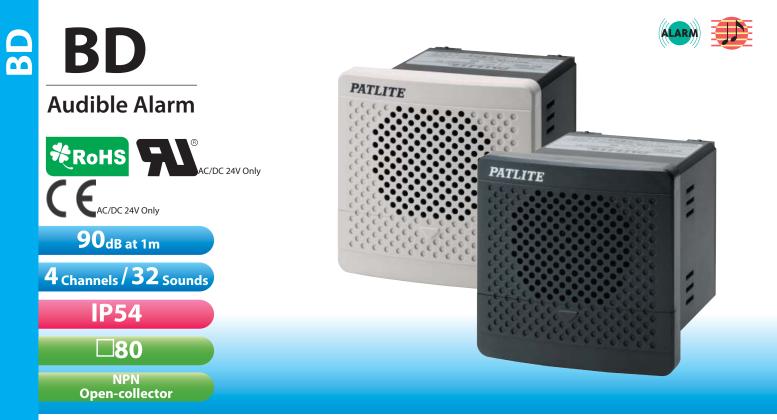

# The BD Series can play melodies, chimes and alarms with variable audible control and a compact, but loud speaker.

### FEATURES

- Maximum output level of 90dB (at 1m) is suitable for use in a noisy factory.
- 32 pre-recorded sounds in one unit to be used for various applications.
- Sound output level and sound group can be selected by rotary switches stored behind the front panel for easier operation, even after installation.

17.2

Mounting Hardware

(Unit: mm)

- Select a sound group to playback 4 pre-recorded sounds.
- A new sound group can be created from the 32 sounds by using an optional memory card (sold separately).
- Compliant with the RoHS directive
- Has the CE mark and conforms to the requirements (for 12V/24V type) for the EC directive.
- Is a UL recognized component (File No. E24210).