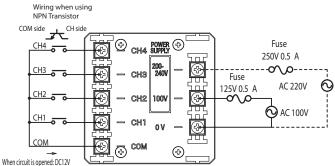

se in a noisy factory.
- 32 pre-recorded sounds in one unit to be used for various applications.
- Sound output level and sound group can be selected by rotary switches stored behind the front panel for easier operation, even after installation.

17.2

Mounting Hardware

(Unit: mm)

- Select a sound group to playback 4 pre-recorded sounds.
- A new sound group can be created from the 32 sounds by using an optional memory card (sold separately).
- Compliant with the RoHS directive
- Has the CE mark and conforms to the requirements (for 12V/24V type) for the EC directive.
- Is a UL recognized component (File No. E24210).

#### AVAILABLE BY SPECIAL ORDER

- Binary input controlled 15 sound playback model.
- PNP open collector transistor type.

## Dimensions





How to Order





## Wiring





When circuit is closed: 7m A

# Melody List

| Туре А                        |                              |                          | (Japan Only)          |
|-------------------------------|------------------------------|--------------------------|-----------------------|
| Beep (slow intermittent)      | Stutter (rapid intermittent) | Bell (clear high-pitch)  | Yelp (rapid siren)    |
| Rapid Hi-Lo                   | Melody Chime                 | Synthesized Piano        | Synthesized Bell      |
| Stutter + Bell                | Synthesized Melody Chime     | Chime                    | Call Sign             |
| Fur Elise                     | Maiden's Prayer              | Bach Minuet in Gmaj      | Annie Laurie          |
| London Bridge is falling down | Hol-di-ri-Dia