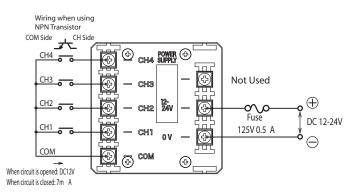

use in a noisy factory.
- 32 pre-recorded sounds in one unit to be used for various applications.
- Sound output level and sound group can be selected by rotary switches stored behind the front panel for easier operation, even after installation.

17.2

Mounting Hardware

(Unit: mm)

- Select a sound group to playback 4 pre-recorded sounds.
- A new sound group can be created from the 32 sounds by using an optional memory card (sold separately).
- Compliant with the RoHS directive
- Has the CE mark and conforms to the requirements (for 12V/24V type) for the EC directive.
- Is a UL recognized component (File No. E24210).

#### AVAILABLE BY SPECIAL ORDER

- Binary input controlled 15 sound playback model.
- PNP open collector transistor type.

## Dimensions





How to Order





## Wiring





When circuit is closed: 7m A

# Melody List

| Туре А                        |                              |                          | (Japan Only)          |
|-------------------------------|------------------------------|--------------------------|-----------------------|
| Beep (slow intermittent)      | Stutter (rapid intermittent) | Bell (clear high-pitch)  | Yelp (rapid siren)    |
| Rapid Hi-Lo                   | Melody Chime                 | Synthesized Piano        | Synthesized Bell      |
| Stutter + Bell                | Synthesized Melody Chime     | Chime                    | Call Sign             |
| Fur Elise                     | Maiden's Prayer              | Bach Minuet in Gmaj      | Annie Laurie          |
| London Bridge is falling down | Hol-di-ri-Dia