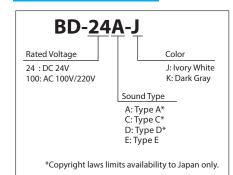

is suitable for use in a noisy factory.
- 32 pre-recorded sounds in one unit to be used for various applications.
- Sound output level and sound group can be selected by rotary switches stored behind the front panel for easier operation, even after installation.

17.2

Mounting Hardware

(Unit: mm)

- Select a sound group to playback 4 pre-recorded sounds.
- A new sound group can be created from the 32 sounds by using an optional memory card (sold separately).
- Compliant with the RoHS directive
- Has the CE mark and conforms to the requirements (for 12V/24V type) for the EC directive.
- Is a UL recognized component (File No. E24210).

#### AVAILABLE BY SPECIAL ORDER

- Binary input controlled 15 sound playback model.
- PNP open collector transistor type.

## Dimensions





How to Order





## Wiring





When circuit is closed: 7m A

# Melody List

| Туре А                        |                              |                          | (Japan Only)          |
|-------------------------------|------------------------------|--------------------------|-----------------------|
| Beep (slow intermittent)      | Stutter (rapid intermittent) | Bell (clear high-pitch)  | Yelp (rapid siren)    |
| Rapid Hi-Lo                   | Melody Chime                 | Synthesized Piano        | Synthesized Bell      |
| Stutter + Bell                | Synthesized Melody Chime     | Chime                    | Call Sign             |
| Fur Elise                     | Maiden's Prayer              | Bach Minuet in Gmaj      | Annie Laurie          |
| London Bridge is falling down | Hol-di